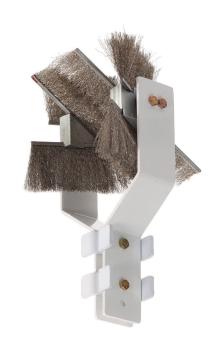

# MODEL 6-91BC Beam Sweep Brush Assembly for 6" I-Beam

- Cleans the web surfaces of the rail
- Reduces debris fall out and improves grounding contact
- Easily installed and removed
- For best results, install one unit every 200 feet of chain

### **MODEL #6-91BC PARTS**

(2) B916BL Block

(4) B916U1 One Hole U Bracket

(2) B916AB Arm Bracket (2) B916SP 3/4" x 1" Spring

(4) B916BLT8 Grade 8 1/4" x 20 x 3/4" Bolt (2) B916BLT5 Grade 5 1/4" x 20 x 1 1/4" Bolt