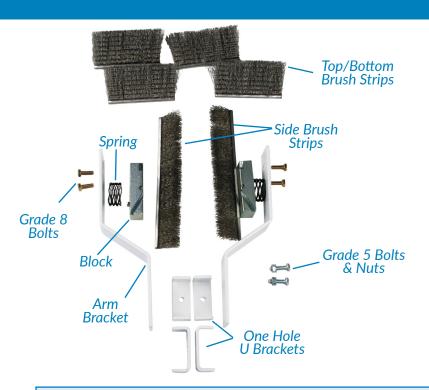

### **MODEL #6-91BC PARTS**

(2) B916BL Block

(4) B916U1 One Hole U Bracket

(2) B916AB Arm Bracket (2) B916SP 3/4" x 1" Spring

(4) B916BLT8 Grade 8 1/4" x 20 x 3/4" Bolt (2) B916BLT5 Grade 5 1/4" x 20 x 1 1/4" Bolt

(6) B916SS 8/32 x 1/4 Allen Screw

(2) B916N 1/4" x 20 Nut

#### **REPLACEMENT BRUSHES:**

(4) B916BRTB Top/Bottom Brush Strip

(2) B916BRS Side Brush Strip