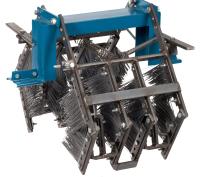

### **I-Beam Conveyor Chain Cleaner**

- Cleans chain and trolleys
- Removes debris and reduces rejects without contaminating parts
- Adjusts to contact hard to reach points
- Spring loaded to prevent jamming if a hanger passes at an odd angle

MODEL #600-I For Six Inch I-Beam

\*MODEL #400-I Shown