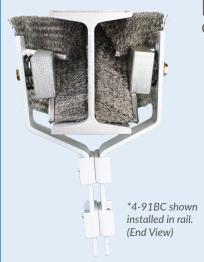

# MODEL 6-91BC Beam Sweep Brush Assembly for 6" I-Beam

- Cleans the web surfaces of the rail
- Reduces debris fall out and improves grounding contact
- Easily installed and removed
- For best results, install one unit every 200 feet of chain

### INSTALLATION

Complete assemblies are shipped with brushes pre-assembled

- To install the Beam Sweep on your conveyor you need only two 7/16" wrenches.
- 2. Remove three lower bolts.
- 3. Select a link of your chain which does not have a trolley set installed. Place the two Arm Brackets of the Beam Sweep from the rail down through the open link.
- 4. Now install the two U Brackets as pictured in the end view photo\*.
- 5. When installed properly the Beam Sweep will resemble a trolley set.