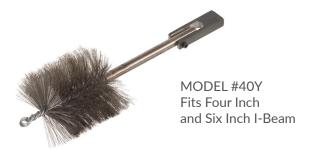

### **Yoke Cleaning Brush**

- Removes buildup from hard to reach, often overlooked sources of contamination
- Mounting block welds to the bottom of the rail
- Brush is easily replaced

See our website for information on **Powered Cleaners** as well as other Mighty Lube Equipment.