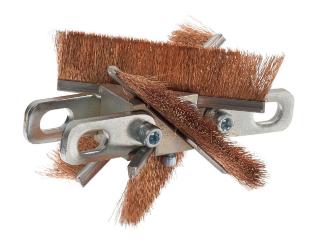

## **Model UN91 Channel Sweeps**

- Removes dirt and debris from the internal conveyor track surfaces to improve grounding and reduce rejects
- For best results, install Channel Sweep every 250' of chain
- Easily installed by replacing a single chain link
- Non-Sparking, Replaceable Brushes

# **REPLACEMENT BRUSHES** #91302RB (4)