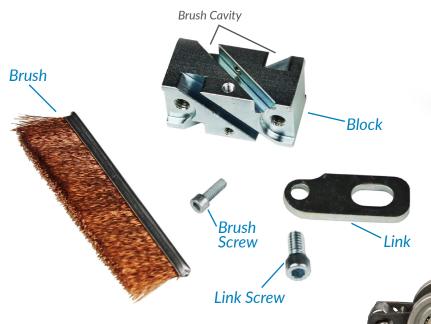

#### **MODEL #UN91 PARTS**

- (4) B91302: Phosphorus Bronze Brushes
- (4) UN91S: Brush Retaining Screws
- (1) UN91B: Brush Block
- (4) UN91L: Links
- (4) UN91LS: Link Retaining Screws

\* Phosphorus Bronze brushes are standard for UN91 assemblies and replacement brushes. Stainless Steel brush assemblies (PART # UN91SSA) and replacement brushes (PART # B913BRTB) are also available.

### **INSTALLATION**

Complete assemblies are shipped with brushes pre-assembled

- Remove horizontal guide bearing on conveyor chain
- Install UN91 Assembly in place of the removed chain link

#### To Replace Brushes:

- Loosen brush screws and remove old brushes
- Center new (replacement) brushes with the edges of brush cavity
- Tighten screws to secure brush in cavity

NOTE: you do not have to remove link and link screws to replace brushes