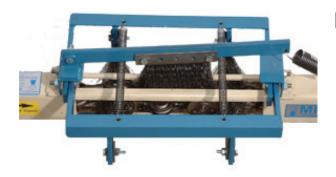

### Model 8075B Chain Cleaners

- Removes dirt and debris from enclosed track conveyor chains and bearings
- Non-Sparking Brushes
- Reduces: particulate build-up and fall out, re-work of painted parts, labor of cleaning conveyor
- Spring Loaded for more even cleaning

#### **REPLACEMENT BRUSHES**

#50RB Sides (4) / #75RB Top (1)

9569 W 40TH ST • FREMONT, MI 49412 | **PHONE** 231-924-6160

WWW.MIGHTYLUBE.COM

<sup>\*</sup> Brass brushes are standard for assemblies and replacement brushes. Stainless Steel brush assemblies and replacement brushes are also available.