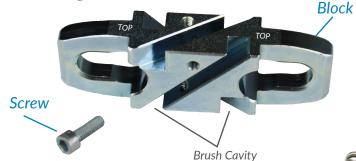

## **MODEL #RW91 PARTS**

- (4) B91312: Phosphorus Bronze Brushes
- (4) RW91S: Brush Retaining Screws
- (1) RW91B: Brush Block

\* Phosphorus Bronze brushes are standard for RW91 assemblies and replacement brushes. Stainless Steel brush assemblies (PART # RW91SSA) and replacement brushes (PART # B91316RB) are also available.

Complete assemblies are shipped with brushes pre-assembled

- Remove horizontal guide bearing on conveyor chain
- Install RW91 Assembly in place of the removed chain link

### To Replace Brushes:

- Loosen brush screws and remove old brushes
- Center new (replacement) brushes with the edges of brush cavity
- Tighten screws to secure brush in cavity

\* RW91 Shown Installed in Chain