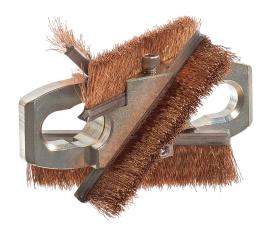

## **Model RW91 Channel Sweeps**

- Removes dirt and debris from the internal conveyor track surfaces to improve grounding and reduce rejects
- For best results, install Channel Sweep every 250' of chain
- Easily installed by replacing a single chain link
- Non-Sparking, Replaceable Brushes

**REPLACEMENT BRUSHES** #91312RB (4)

## **MODEL #RW91 PARTS**

- (4) B91312: Phosphorus Bronze Brushes
- (4) RW91S: Brush Retaining Screws
- (1) RW91B: Brush Block

\* Phosphorus Bronze brushes are standard for RW91 assemblies and replacement brushes. Stainless Steel brush assemblies (PART # RW91SSA) and replacement brushes (PART # B91316RB) are also available.